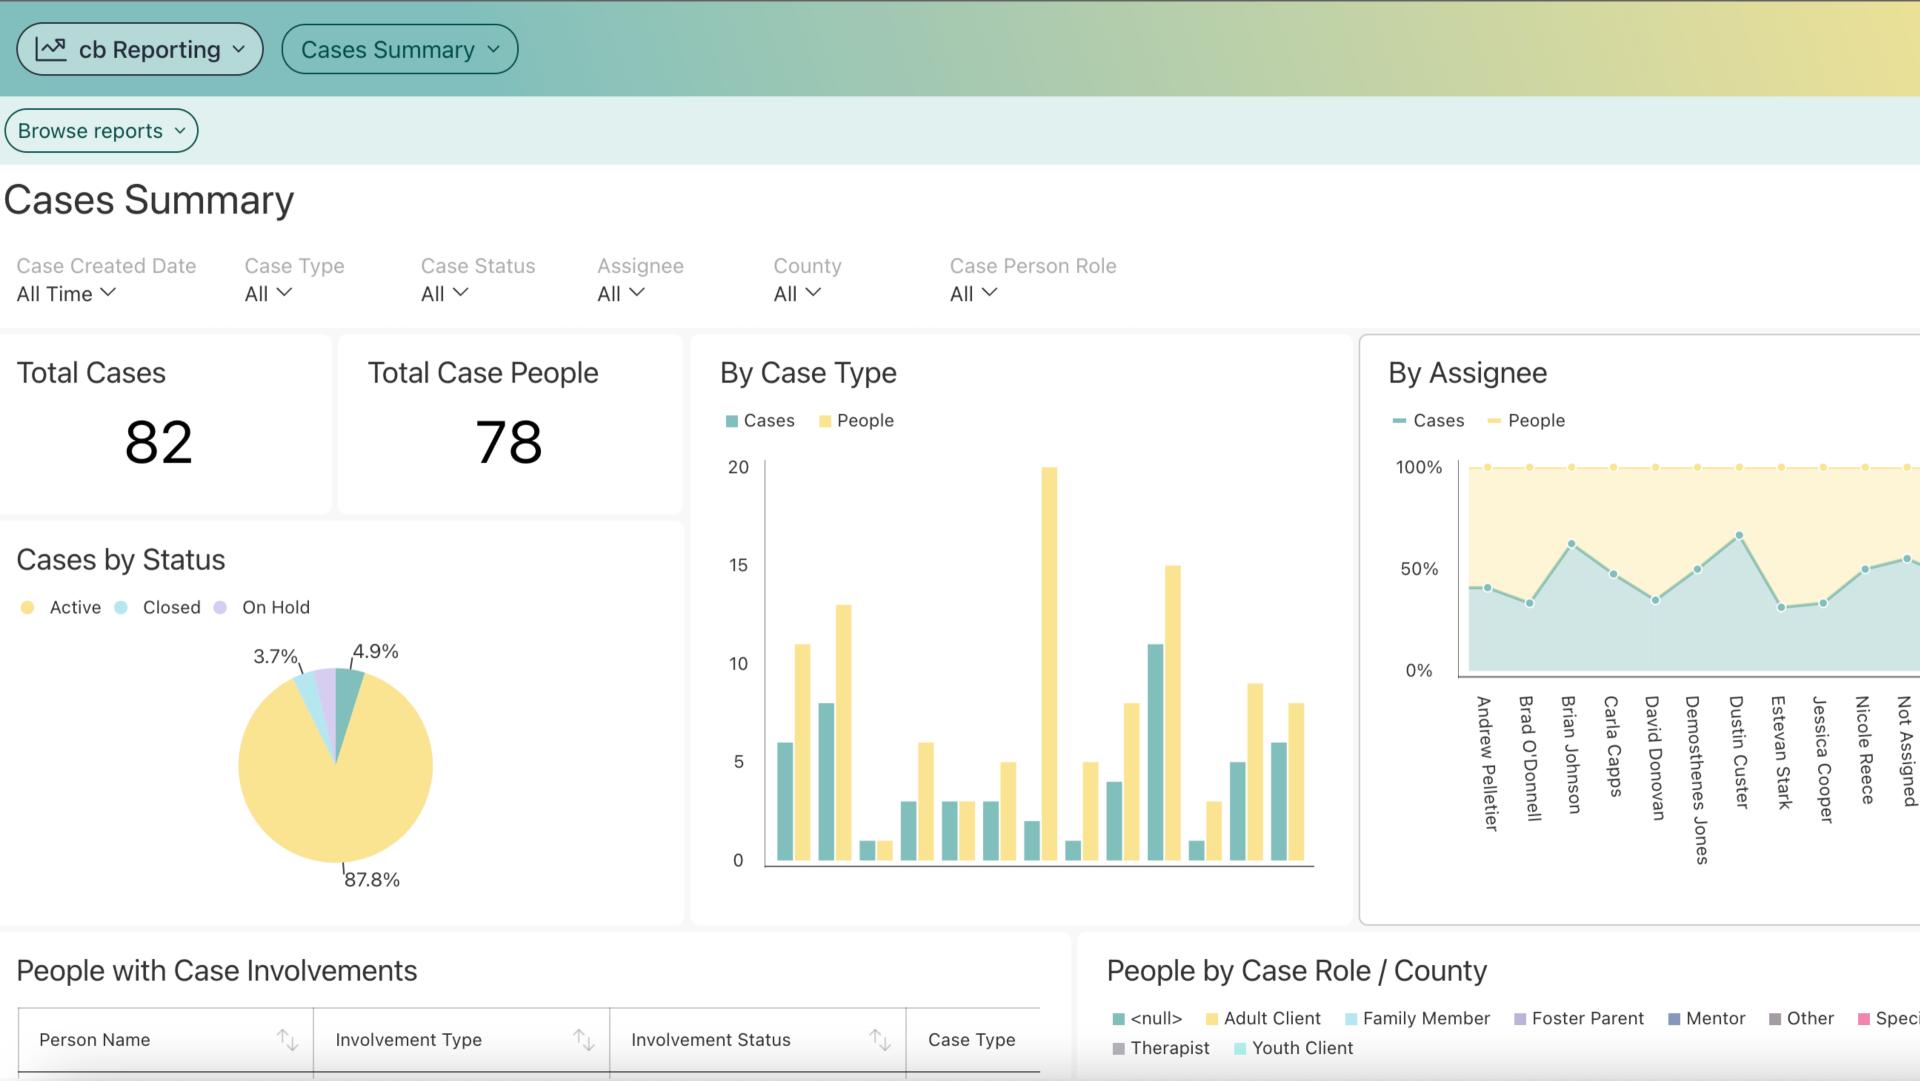

## Features & Benefits:

Pre-built reports... Access common reports to identify patterns and trends in their programs. Each report has interactive filters which users can customize to query the data per their needs.

Customize reports ... Make a copy of pre-built reports or build reports from scratch in order to meet your specific organizational needs. Filter selections, visualizations will remain as is

Customize visualizations ... Change how charts and reports are presented from many different visualization options, including maps!