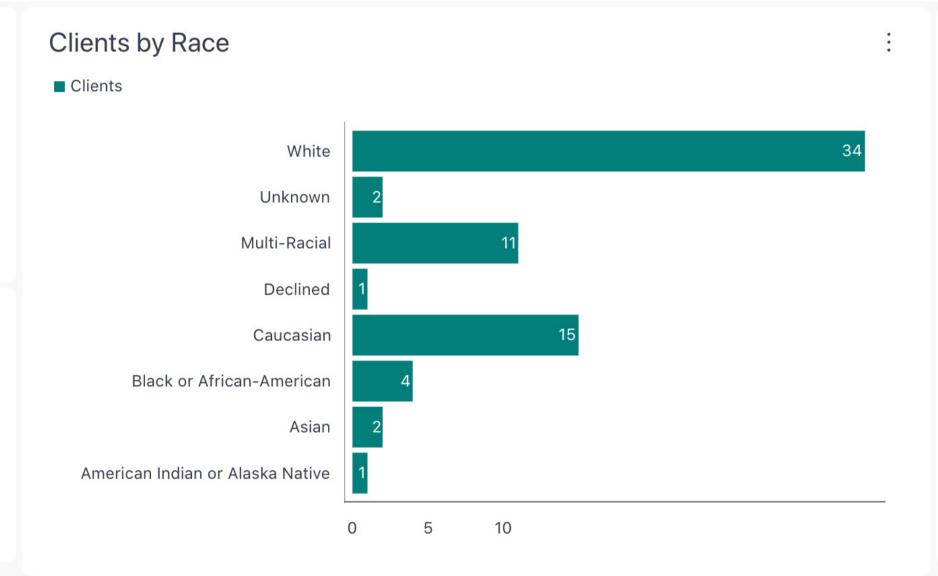

## Clients Dashboard

Date Filter

All Time 

Client Name

All ✓

Clients Race : All ✓

Add Filter +

Total Clients :

125

Total Cases

79

40

+ Visualization

40

30

| person_formatted_name | person_sex | race  | place_of_birth |
|-----------------------|------------|-------|----------------|
| Aaron Yarnell         | Male       | White | Clewiston, FL  |
| Abby Bryan Ruggles    | Female     |       |                |