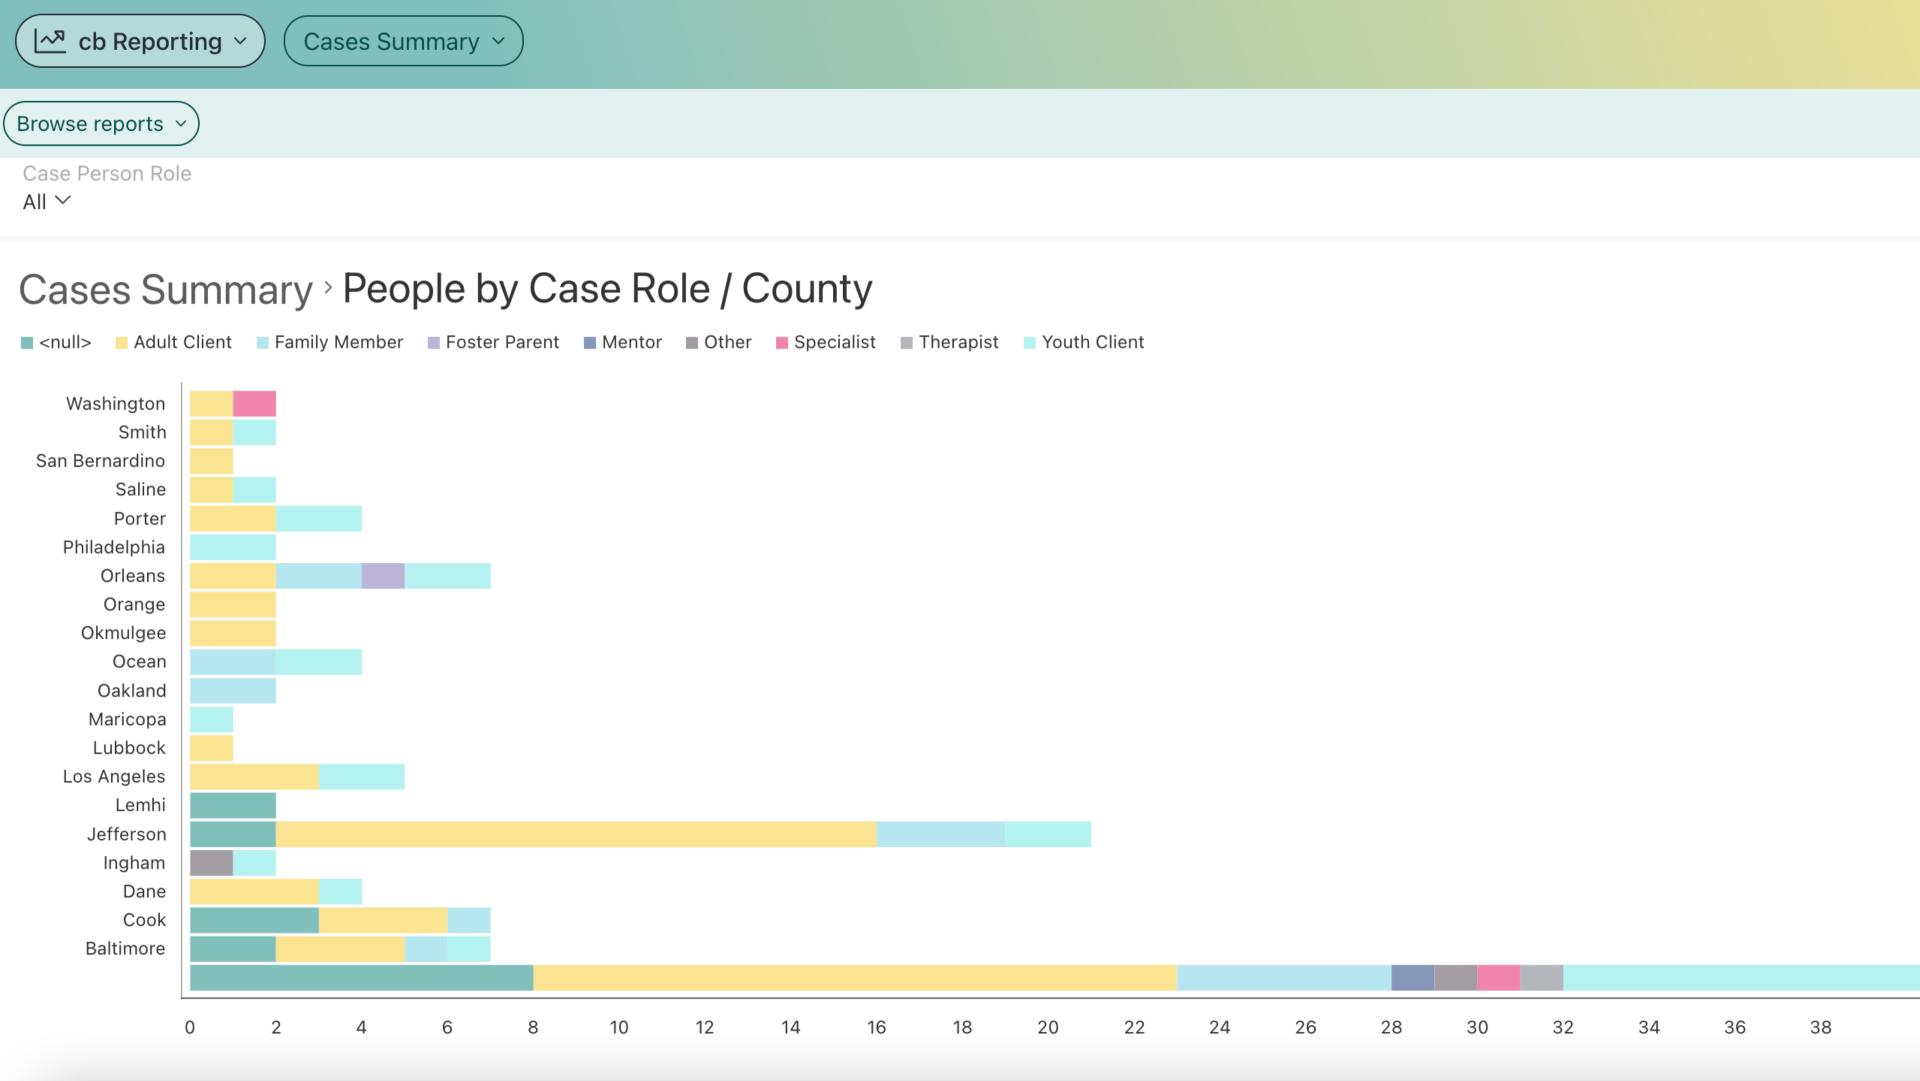

Customize reports ... Make a copy of pre-built reports or build reports from scratch in order to meet your specific organizational needs. Filter selections, visualizations will remain as is

Customize visualizations ... Change how charts and reports are presented from many different visualization options, including maps!

Presentation ready export to excel, ppt, other formats for external stakeholders