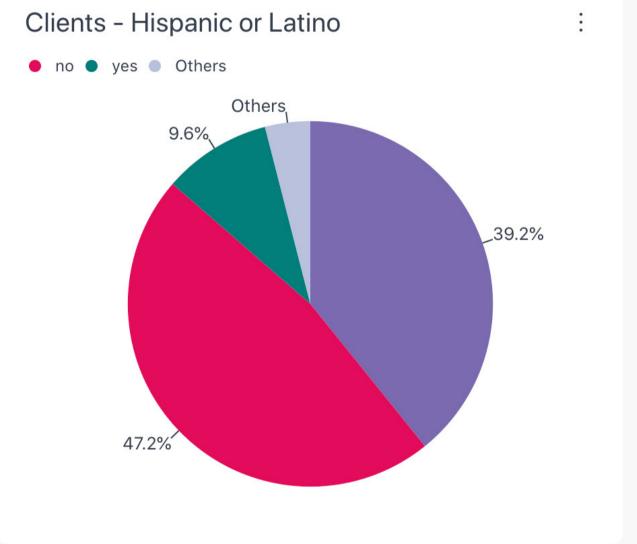

## Clients Dashboard

Date Filter

All Time 

Client Name

All ✓

Clients Race : All ✓

Add Filter +

Total Clients :

125

Total Cases

79

40

+ Visualization

40

30

| person_formatted_name | person_sex | race  | place_of_birth |
|-----------------------|------------|-------|----------------|
| Aaron Yarnell         | Male       | White | Clewiston, FL  |
| Abby Bryan Ruggles    | Female     |       |                |